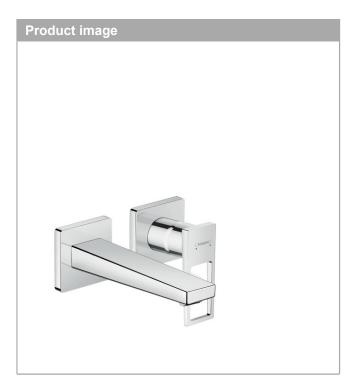

## Single lever basin mixer for concealed installation wall-mounted with loop handle and spout 16.5 cm

Surfaces: Chrome Article Number: 74525000