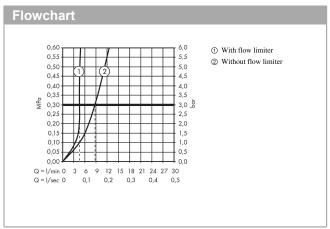

## product features

- · consists of: Single lever basin mixer for concealed installation wall-mounted, waste set
- · projection 165 mm
- · normal spray
- · flow rate at 3 bar: 5 l/min
- · ceramic cartridge
- · temperature limitation adjustable
- · suitable for continuous flow water heaters
- · non-closing waste set
- · material waste set: metal
- · connection dimension: DN15
- handle can be positioned on the right or left, depends on the basic set installation