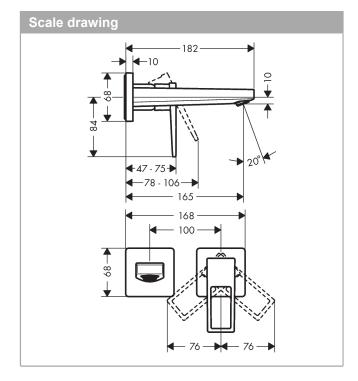

## Single lever basin mixer for concealed installation wall-mounted with loop handle and spout 16.5 cm

Surfaces: Chrome Article Number: 74525000

## product features

- · consists of: Single lever basin mixer for concealed installation wall-mounted, waste set
- · projection 165 mm
- · normal spray
- · flow rate at 3 bar: 5 l/min
- · ceramic cartridge
- · temperature limitation adjustable
- · suitable for continuous flow water heaters
- · non-closing waste set
- · material waste set: metal
- · connection dimension: DN15
- handle can be positioned on the right or left, depends on the basic set installation